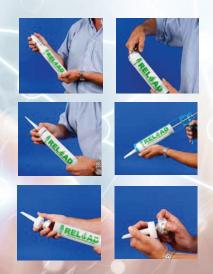

Sealant is encased in a foil sausage which simply inserts into the plastic (re-usable) cartridge. Use a standard silicone gun - no expensive barrel gun required. After use, simply remove the spent slug and dispose of. Select your next sausage, reload and repeat the process thereby cutting down on time, waste and costs. The plastic sleeve can also be used on average 75 times and is recyclable at the end of its usable lifespan. The outer cardboard packaging is also made from FSC approved material supporting responsible use of forest resources, making the whole system sustainable.